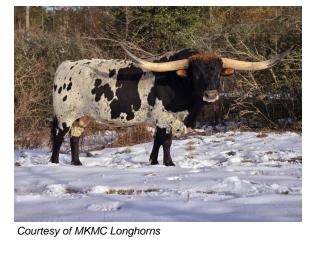

## MKMC DOUBLE LUCKY

Date of Birth: 12/10/2019 Registration 1: BI99032

Sale Price:

Nancy C Dunn Breeder: Owner: Mary Kay M Clark

Great color and great genetics! MKMC Double Lucky has great color, confirmation, horn direction and growth. His sire is Dunn Got Double Lucky, is the 95" TTT son of the great Dunn Lucky Dice who sold for \$200,000 at the 2021 Legacy and measures more than 102" TTT. His dam is Dunn Up & Over who brings twisty genetics to the table along with conformation and the maternal excellence of the Nancy C Dunn bloodlines.