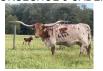

## MKMC DOUBLE LUCKY

Date of Birth: 12/10/2019 Registration 1: BI99032

Sale Price:

Nancy C Dunn Breeder: Owner: Mary Kay M Clark

Great color and great genetics! MKMC Double Lucky has great color, confirmation, horn direction and growth. His sire is Dunn Got Double Lucky, is the 95" TTT son of the great Dunn Lucky Dice who sold for \$200,000 at the 2021 Legacy and measures more than 102" TTT. His dam is Dunn Up & Over who brings twisty genetics to the table along with conformation and the maternal excellence of the Nancy C Dunn bloodlines.

79.5000 on 03/27/2025 TTT:

MKMC DOUBLE LUCKY

DUNN UP AND OVER

**MDELTA LUCKY ACE** 

**IDUNN LUCKY DICE I** 

TANKED UP

LLL LUCKY

LLL Delta Dawn