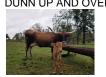

## MKMC DOUBLE LUCKY

Date of Birth: 12/10/2019 Registration 1: BI99032

Sale Price:

Nancy C Dunn Breeder: Owner: Mary Kay M Clark

Great color and great genetics! MKMC Double Lucky has great color, confirmation, horn direction and growth. His sire is Dunn Got Double Lucky, is the 95" TTT son of the great Dunn Lucky Dice who sold for \$200,000 at the 2021 Legacy and measures more than 102" TTT. His dam is Dunn Up & Over who brings twisty genetics to the table along with conformation and the maternal excellence of the Nancy C Dunn bloodlines.