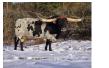

## MKMC DOUBLE LUCKY

Date of Birth: 12/10/2019 Registration 1: BI99032

Sale Price:

Nancy C Dunn Breeder: Owner: Mary Kay M Clark

Great color and great genetics! MKMC Double Lucky has great color, confirmation, horn direction and growth. His sire is Dunn Got Double Lucky, is the 95" TTT son of the great Dunn Lucky Dice who sold for \$200,000 at the 2021 Legacy and measures more than 102" TTT. His dam is Dunn Up & Over who brings twisty genetics to the table along with conformation and the maternal excellence of the Nancy C Dunn bloodlines.