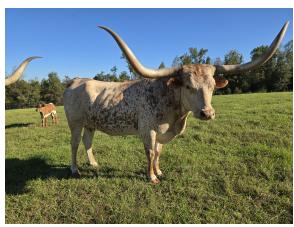

## **DUNN FAST FORWARD**

Date of Birth: 12/22/2016 Registration 1: CI305841 Sale Price: \$2,000.00 Nancy C Dunn Breeder: Owner: Mary Kay M Clark

Beautiful conformation, Speckled Red/White and horns looking to twist. An example of the maternal lines produced by Nancy C Dunn, a breeder known for the production of great maternal lines that have conformation, milking ability, great fertility and horn production. Pedigree included industry greats such as Expedite, JS Overdrive, Horseshoe J Innovate, Horseshoe J Foundation, Cowboy Catchit Chex, BL Rio Catchit,